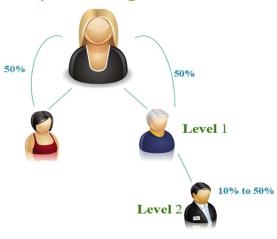

#### **Matching Bonus:**

The 5<sup>th</sup> way of earning is another bonus, the matching bonus. By far the most generous bonus of its nature in the relationship marketing industry. Very rarely any compensation plan has ever offered the opportunity to earn up to 100% in matching bonuses following, see a chart showing the great benefits of this, the 5<sup>th</sup> way of earning income with NatLa Global

As you can see in the chart below NatLa Global pays a matching bonus from the moment you activate your binary by placing on each team at least one active IBA meaning that, from as early as the position of Silver you may start collecting a matching bonus. Very few if any pay plan in the MLM industry pay a matching bonus as early as our pay plan.

| Rank          | Level 1 | Level 2 |
|---------------|---------|---------|
| Silver        | 10%     |         |
| Silver Plus   | 20%     |         |
| Gold          | 50%     | 10%     |
| Platinum      | 50%     | 20%     |
| Diamond       | 50%     | 30%     |
| Black Diamond | 50%     | 40%     |
| Blue Diamond  | 50%     | 50%     |